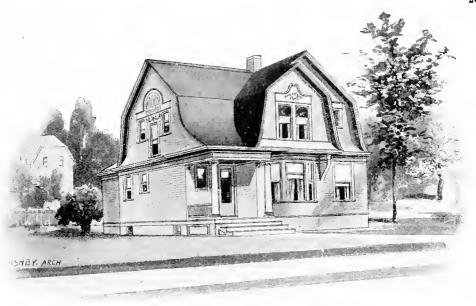

Design No. 2003

First Floor Plan

Second Floor Plan

#### Size: Width, 19 feet 10 inches; length, 38 feet, exclusive of porches

Blue prints consist of basement plan; first and second floor plans; front, two side elevations; wall sections and all necessary interior details. Specifications consist of about twenty pages of typewritten matter.

Full and complete working plans and specifications of this house will be furnished for \$5.00. Cost of this house is from about \$2,550,00 to about \$2,800.00, according to the locality in which it is built.